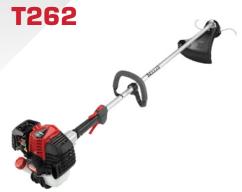

## What the professionals use everyday for medium to heavy trimming.

- Speed-Feed® 400 trimmer head reloads in seconds without disassembly
- · Tool-less access, two-stage air filtration system dramatically increases ease of maintenance
- 1.62:1 gear reduction for fast, efficient cutting
- · Overmolded front and rear hand grips for extreme comfort

| 25.4 |
|------|
| 12.4 |
| 59   |
| 20.6 |
| 400  |
| 20   |
|      |