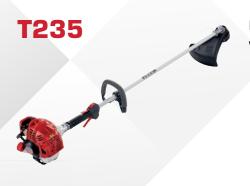

## Excellent entry-level straight shaft model with great fuel efficiency.

- Speed-Feed® 400 trimmer head reloads in seconds without disassembly
- · Tool-less, easy-access, commercial-grade felt air filter for durability
- · Vibration reduction system and cushioned handles for increased comfort
- · Straight shaft provides a long reach

| Engine (cc)21.2               |  |
|-------------------------------|--|
| Weight (lbs.) 11.9            |  |
| Shaft Length (in.)59          |  |
| Fuel Capacity (fl. oz.) 12.8  |  |
| Cutting Head: Speed-Feed® 400 |  |
| Cutting Swath (in.)20         |  |