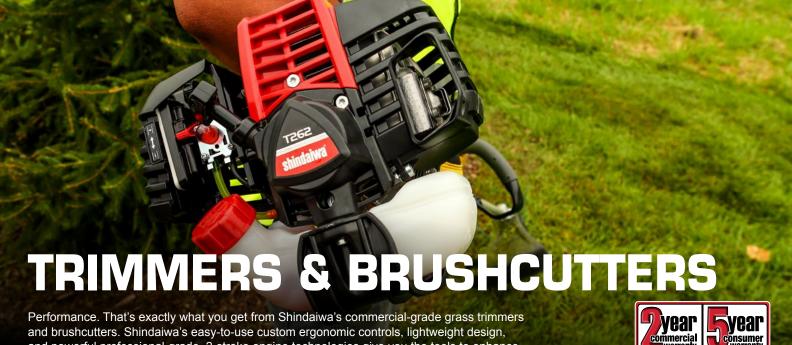

and powerful professional-grade, 2-stroke engine technologies give you the tools to enhance your productivity. Whether you need the long reach of a standard, straight shaft trimmer or the improved control from the ergonomic u-handle on a brushcutter to tackle clearing applications including rough grass, thickets, shrubs and dense undergrowth, Shindaiwa string trimmers and brushcutters are designed for performance. All Shindaiwa trimmers and brushcutters feature an industry-leading 2-year commercial warranty.